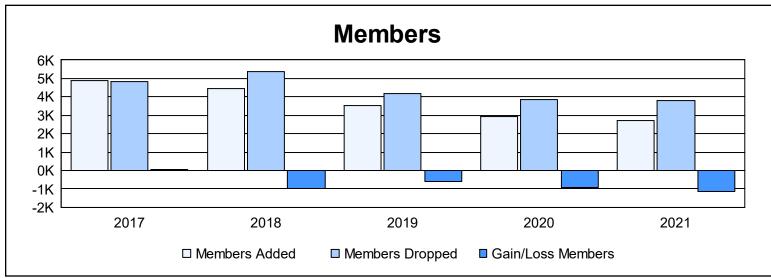

| Year      | New<br>Clubs | Dropped<br>Clubs | Gain/<br>Loss<br>Clubs | New<br>Members | Charter<br>Members | Reinstate<br>Members | Transfer<br>Members | Total<br>Member<br>Added | Total<br>Members<br>Dropped | Gain/<br>Loss<br>Members |
|-----------|--------------|------------------|------------------------|----------------|--------------------|----------------------|---------------------|--------------------------|-----------------------------|--------------------------|
| 2016-2017 | 31           | 34               | -3                     | 3,621          | 878                | 199                  | 179                 | 4,877                    | 4,836                       | 41                       |
| 2017-2018 | 22           | 45               | -23                    | 3,371          | 720                | 167                  | 185                 | 4,443                    | 5,396                       | -953                     |
| 2018-2019 | 13           | 32               | -19                    | 2,732          | 472                | 166                  | 182                 | 3,552                    | 4,163                       | -611                     |
| 2019-2020 | 11           | 23               | -12                    | 2,222          | 380                | 138                  | 172                 | 2,912                    | 3,842                       | -930                     |
| 2020-2021 | 10           | 44               | -34                    | 2,160          | 277                | 133                  | 122                 | 2,692                    | 3,817                       | -1,125                   |
| Average   | 17           | 36               | -18                    | 2,821          | 545                | 161                  | 168                 | 3,695                    | 4,411                       | -716                     |