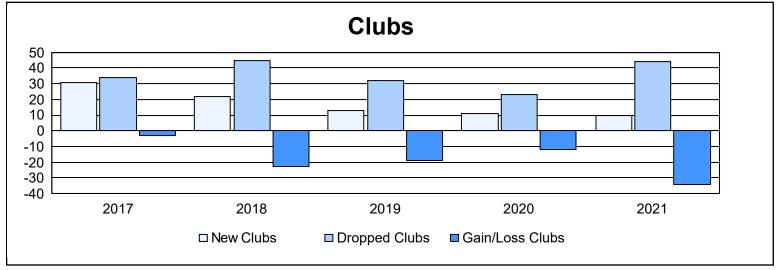

| Year      | New<br>Clubs | Dropped<br>Clubs | Gain/<br>Loss<br>Clubs | New<br>Members | Charter<br>Members | Reinstate<br>Members | Transfer<br>Members | Total<br>Member<br>Added | Total<br>Members<br>Dropped | Gain/<br>Loss<br>Members |
|-----------|--------------|------------------|------------------------|----------------|--------------------|----------------------|---------------------|--------------------------|-----------------------------|--------------------------|
| 2016-2017 | 31           | 34               | -3                     | 3,621          | 878                | 199                  | 179                 | 4,877                    | 4,836                       | 41                       |
| 2017-2018 | 22           | 45               | -23                    | 3,371          | 720                | 167                  | 185                 | 4,443                    | 5,396                       | -953                     |
| 2018-2019 | 13           | 32               | -19                    | 2,732          | 472                | 166                  | 182                 | 3,552                    | 4,163                       | -611                     |
| 2019-2020 | 11           | 23               | -12                    | 2,222          | 380                | 138                  | 172                 | 2,912                    | 3,842                       | -930                     |
| 2020-2021 | 10           | 44               | -34                    | 2,160          | 277                | 133                  | 122                 | 2,692                    | 3,817                       | -1,125                   |
| Average   | 17           | 36               | -18                    | 2,821          | 545                | 161                  | 168                 | 3,695                    | 4,411                       | -716                     |